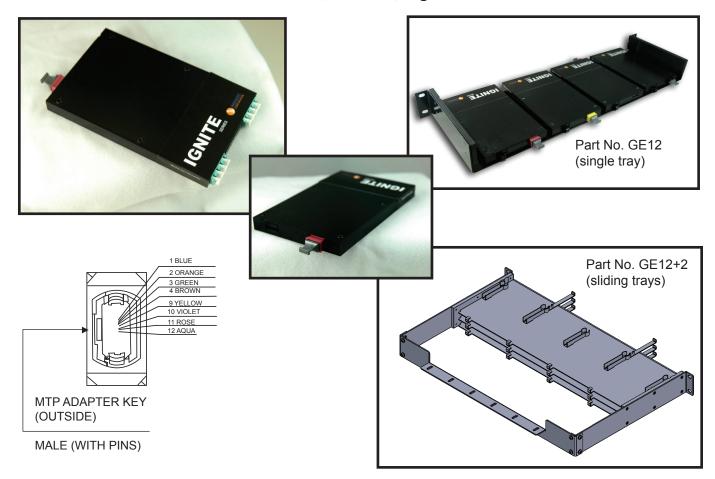

# IGNITE SERIES

## 8 Fiber Cassette Module, Part No. ISOM4-12F-8FCM

- Multi Mode, OM4 components, LC to MTP, shuttered adapters available upon request.
- Quality MTP Elite Connectors Made in the U.S.A.
- Magenta MTP coupler for ease of identification.
- Space on front, between connectors, for labeling.
- Custom fit to patented, American made trays.
- Trays slide for easy access to connetors.
- A cost effective solution with a Gold Standard product.
- Minimize down time with a clean, efficient, organized data center.